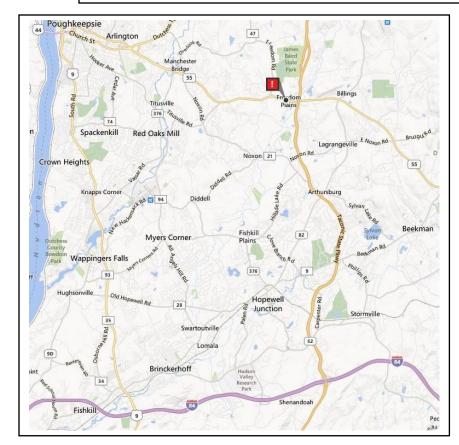

## Mid-Hudson Chapter 84, NAWCC

https://new.nawcc.org/index.php/chapter-84-mid-hudson-chapter-84/17chapters/383-chapter-84-news-mid-hudson

=== **Saturday, June 8, 2024** === Freedom Plains Presbyterian Church 1168 Route 55, Lagrangeville, NY 12540

## <u>Directions</u>: Freedom Plains Presbyterian Church 1168 Route 55 Lagrangeville, NY 12540

**From the Taconic State Parkway**: Take the "Poughkeepsie/Route 55/West" exit. Proceed west on 55 to the traffic circle at Stringham Road (about 0.3 miles). The circle is *just after* the large white church, on the left. Proceed <sup>3</sup>/<sub>4</sub> of the way around the circle to enter Stringham Road, then turn left to enter the parking lot.

**From US 9**: At Poughkeepsie, take the "44/55 East" exit. In about 2 miles, bear right to stay on 55 East. In about 5.5 miles, you will see the large white church on the right. Proceed <sup>1</sup>/<sub>4</sub> of the way around the circle that is *just before* the church to enter Stringham Road, then turn left to enter the parking lot.

**From I-84**: Exit onto US 9 and travel about 12 miles, then follow the directions above. Or, exit onto the Taconic State Parkway, travel about 9 miles, then follow the directions above.

 $\rightarrow$  The meeting room is on the west side of the church, adjacent to the parking lot.