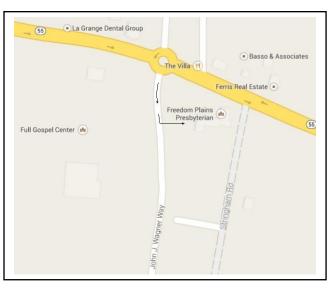

## <u>Directions</u>: Freedom Plains Presbyterian Church 1168 Route 55 Lagrangeville, NY 12540

**From the Taconic State Parkway**: Take the "Poughkeepsie/Route 55/West" exit. Proceed west on 55 to the traffic circle at Stringham Road (about 0.3 miles). The circle is *just after* the large white church, on the left. Proceed <sup>3</sup>/<sub>4</sub> of the way around the circle to enter Stringham Road, then turn left to enter the parking lot.

**From US 9**: At Poughkeepsie, take the "44/55 East" exit. In about 2 miles, bear right to stay on 55 East. In about 5.5 miles, you will see the large white church on the right. Proceed <sup>1</sup>/<sub>4</sub> of the way around the circle that is *just before* the church to enter Stringham Road, then turn left to enter the parking lot.

**From I-84**: Exit onto US 9 and travel about 12 miles, then follow the directions above. Or, exit onto the Taconic State Parkway, travel about 9 miles, then follow the directions above.

 $\rightarrow$  The meeting room is on the west side of the church, adjacent to the parking lot.