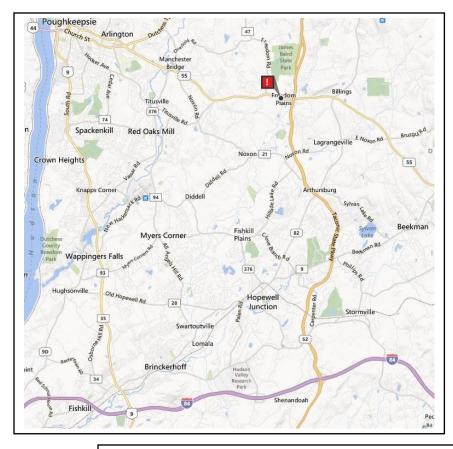

## Mid-Hudson Chapter 84, NAWCC

https://new.nawcc.org/index.php/chapter-84-mid-hudson-chapter-84/17chapters/383-chapter-84-news-mid-hudson

=== Saturday, June 10, 2023 === Freedom Plains Presbyterian Church 1168 Route 55. Lagrangeville, NY 12540

## <u>Directions</u>: Freedom Plains Presbyterian Church 1168 Route 55 Lagrangeville, NY 12540

**From the Taconic State Parkway**: Take the "Poughkeepsie/Route 55/West" exit. Proceed west on 55 to the traffic circle at Stringham Road (about 0.3 miles). The circle is *just after* the large white church, on the left. Proceed <sup>3</sup>/<sub>4</sub> of the way around the circle to enter Stringham Road, then turn left to enter the parking lot.

**From US 9**: At Poughkeepsie, take the "44/55 East" exit. In about 2 miles, bear right to stay on 55 East. In about 5.5 miles, you will see the large white church on the right. Proceed  $\frac{1}{4}$  of the way around the circle that is *just before* the church to enter Stringham Road, then turn left to enter the parking lot.

**From I-84**: Exit onto US 9 and travel about 12 miles, then follow the directions above. Or, exit onto the Taconic State Parkway, travel about 9 miles, then follow the directions above.

 $\rightarrow$  The meeting room is on the west side of the church, adjacent to the parking lot.