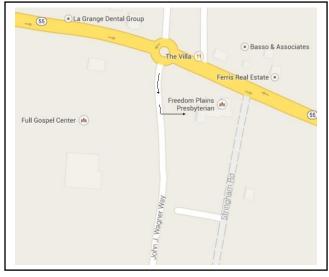

## Mid-Hudson Chapter 84, NAWCC

https://new.nawcc.org/index.php/chapter-84-mid-hudson-chapter-84/17chapters/383-chapter-84-news-mid-hudson

=== Saturday, June 10, 2023 === Freedom Plains Presbyterian Church 1168 Route 55. Lagrangeville, NY 12540

## <u>Directions</u>: Freedom Plains Presbyterian Church 1168 Route 55 Lagrangeville, NY 12540

**From the Taconic State Parkway**: Take the "Poughkeepsie/Route 55/West" exit. Proceed west on 55 to the traffic circle at Stringham Road (about 0.3 miles). The circle is *just after* the large white church, on the left. Proceed <sup>3</sup>/<sub>4</sub> of the way around the circle to enter Stringham Road, then turn left to enter the parking lot.

**From US 9**: At Poughkeepsie, take the "44/55 East" exit. In about 2 miles, bear right to stay on 55 East. In about 5.5 miles, you will see the large white church on the right. Proceed  $\frac{1}{4}$  of the way around the circle that is *just before* the church to enter Stringham Road, then turn left to enter the parking lot.

**From I-84**: Exit onto US 9 and travel about 12 miles, then follow the directions above. Or, exit onto the Taconic State Parkway, travel about 9 miles, then follow the directions above.

 $\rightarrow$  The meeting room is on the west side of the church, adjacent to the parking lot.