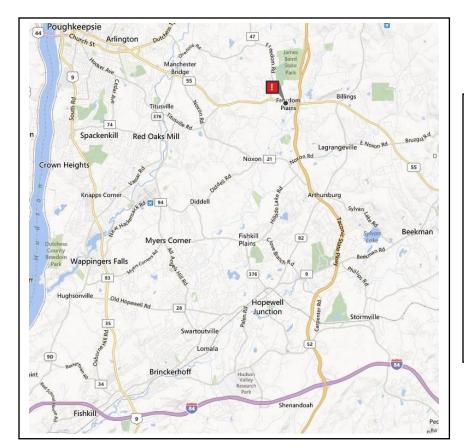

## <u>Directions</u>: Freedom Plains Presbyterian Church 1168 Route 55

Lagrangeville, NY 12540

From the Taconic State Parkway: Take the "Poughkeepsie/Route 55/West" exit. Proceed west on 55 to the traffic circle at Stringham Road (about 0.3 miles). The circle is *just after* the large white church, on the left. Proceed ¾ of the way around the circle to enter Stringham Road, then turn left to enter the parking lot.

**From US 9**: At Poughkeepsie, take the "44/55 East" exit. In about 2 miles, bear right to stay on 55 East. In about 5.5 miles, you will see the large white church on the right. Proceed ¼ of the way around the circle that is *just before* the church to enter Stringham Road, then turn left to enter the parking lot.

**From I-84**: Exit onto US 9 and travel about 12 miles, then follow the directions above. Or, exit onto the Taconic State Parkway, travel about 9 miles, then follow the directions above.

→ The meeting room is on the west side of the church, adjacent to the parking lot.