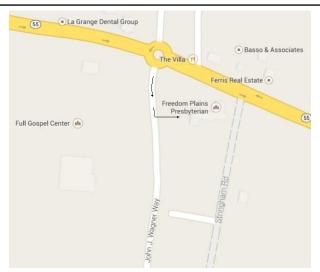

## <u>Directions</u>: Freedom Plains Presbyterian Church 1168 Route 55

Lagrangeville, NY 12540

From the Taconic State Parkway: Take the "Poughkeepsie/Route 55/West" exit. Proceed west on 55 to the traffic circle at Stringham Road (about 0.3 miles). The circle is *just after* the large white church, on the left. Proceed ¾ of the way around the circle to enter Stringham Road, then turn left to enter the parking lot.

**From US 9**: At Poughkeepsie, take the "44/55 East" exit. In about 2 miles, bear right to stay on 55 East. In about 5.5 miles, you will see the large white church on the right. Proceed ¼ of the way around the circle that is *just before* the church to enter Stringham Road, then turn left to enter the parking lot.

**From I-84**: Exit onto US 9 and travel about 12 miles, then follow the directions above. Or, exit onto the Taconic State Parkway, travel about 9 miles, then follow the directions above.

→ The meeting room is on the west side of the church, adjacent to the parking lot.