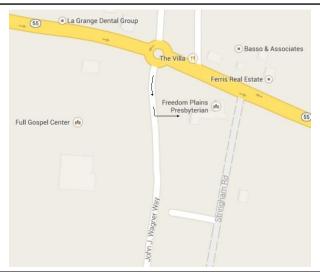

## <u>Directions</u>: Freedom Plains Presbyterian Church 1168 Route 55 Lagrangeville, NY 12540

**From the Taconic State Parkway**: Take the "Poughkeepsie/Route 55/West" exit. Proceed west on 55 to the traffic circle at Stringham Road (about 0.3 miles). The circle is *just after* the large white church, on the left. Proceed ¾ of the way around the circle to enter Stringham Road, then turn left to enter the parking lot.

**From US 9**: At Poughkeepsie, take the "44/55 East" exit. In about 2 miles, bear right to stay on 55 East. In about 5.5 miles, you will see the large white church on the right. Proceed ¼ of the way around the circle that is *just before* the church to enter Stringham Road, then turn left to enter the parking lot.

<u>From I-84</u>: Exit onto US 9 and travel about 12 miles, then follow the directions above. Or, exit onto the Taconic State Parkway, travel about 9 miles, then follow the directions above.

→ The meeting room is on the west side of the church, adjacent to the parking lot.