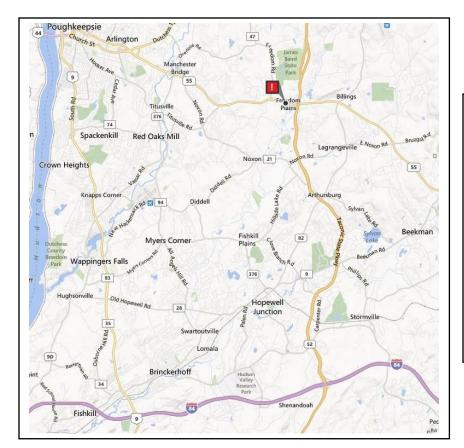

## <u>Directions</u>: Freedom Plains Presbyterian Church 1168 Route 55 Lagrangeville, NY 12540

**From the Taconic State Parkway**: Take the "Poughkeepsie/Route 55/West" exit. Proceed west on 55 to the traffic circle at Stringham Road (about 0.3 miles). The circle is *just after* the large white church, on the left. Proceed ¾ of the way around the circle to enter Stringham Road, then turn left to enter the parking lot.

**From US 9**: At Poughkeepsie, take the "44/55 East" exit. In about 2 miles, bear right to stay on 55 East. In about 5.5 miles, you will see the large white church on the right. Proceed ¼ of the way around the circle that is *just before* the church to enter Stringham Road, then turn left to enter the parking lot.

<u>From I-84</u>: Exit onto US 9 and travel about 12 miles, then follow the directions above. Or, exit onto the Taconic State Parkway, travel about 9 miles, then follow the directions above.

→ The meeting room is on the west side of the church, adjacent to the parking lot.