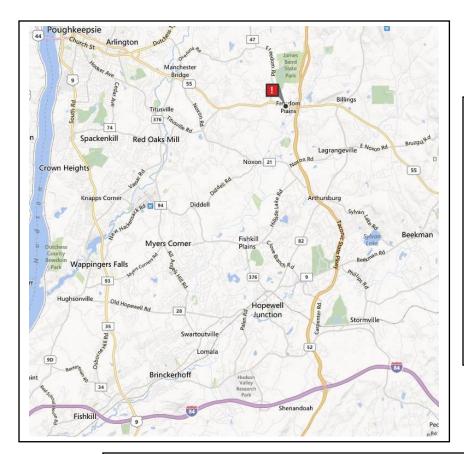

## <u>Directions</u>: Freedom Plains Presbyterian Church 1168 Route 55 Lagrangeville, NY 12540

**From the Taconic State Parkway**: Take the "Poughkeepsie/Route 55/West" exit. Proceed west on 55 to the traffic circle at Stringham Road (about 0.3 miles). The circle is *just after* the large white church, on the left. Proceed ¾ of the way around the circle to enter Stringham Road, then turn left to enter the parking lot.

**From US 9**: At Poughkeepsie, take the "44/55 East" exit. In about 2 miles, bear right to stay on 55 East. In about 5.5 miles, you will see the large white church on the right. Proceed ¼ of the way around the circle that is *just before* the church to enter Stringham Road, then turn left to enter the parking lot.

<u>From I-84</u>: Exit onto US 9 and travel about 12 miles, then follow the directions above. Or, exit onto the Taconic State Parkway, travel about 9 miles, then follow the directions above.

→ The meeting room is on the west side of the church, adjacent to the parking lot.