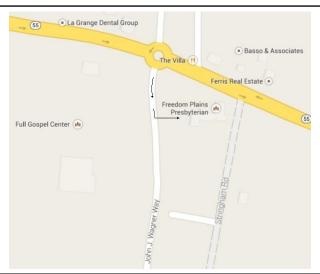

## <u>Directions</u>: Freedom Plains Presbyterian Church 1168 Route 55 Lagrangeville, NY 12540

**From the Taconic State Parkway**: Take the "Poughkeepsie/Route 55/West" exit. Proceed west on 55 to the traffic circle at Stringham Road (about 0.3 miles). The circle is *just after* the large white church, on the left. Proceed ¾ of the way around the circle to enter Stringham Road, then turn left to enter the parking lot.

**From US 9**: At Poughkeepsie, take the "44/55 East" exit. In about 2 miles, bear right to stay on 55 East. In about 5.5 miles, you will see the large white church on the right. Proceed ¼ of the way around the circle that is *just before* the church to enter Stringham Road, then turn left to enter the parking lot.

<u>From I-84</u>: Exit onto US 9 and travel about 12 miles, then follow the directions above. Or, exit onto the Taconic State Parkway, travel about 9 miles, then follow the directions above.

→ The meeting room is on the west side of the church, adjacent to the parking lot.