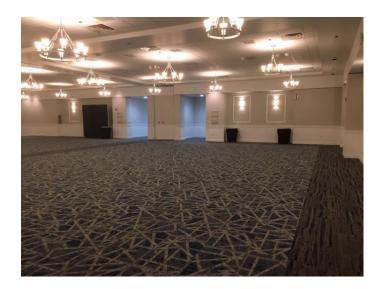

# NEW CHAPTER 19 MEETING PLACE - THE RP FUNDING CENTER 701 LIME STREET, LAKELAND, FLORIDA ALSO KNOWN AS THE LAKELAND CENTER

- 1) This location is the same as the Florida MidWinter Regional held here in Lakeland, Florida.
- 2) This is a great location with a gorgeous ballroom for our Chapter meetings.
- 3) Please enter through "Entrance 2" the same entrance doors that are used for the Florida MidWinter Regional. The ballroom is on the immediate left.
- 4) Loading and unloading is next to the parking lot with double doors directly into the ballroom.
- 5) Free boxed lunches are provided by the caterer.
- 6) The former Knights of Columbus meeting place building was sold. Our Chapter has a wonderful new meeting place that all can enjoy with plenty of space, close restrooms and easy loading and unloading directly from the parking lot.

## A FEW PICTURES OF OUR CHAPTER'S NEW MEETING PLACE: BEAUTIFUL BIG SPACE !!!!

## **WELL APPOINTED!!**