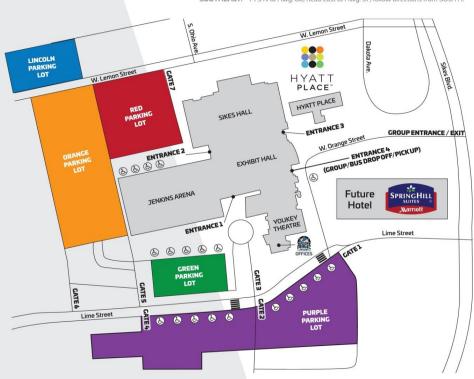

# NEW CHAPTER 19 MEETING PLACE - THE RP FUNDING CENTER 701 LIME STREET, LAKELAND, FLORIDA ALSO KNOWN AS THE LAKELAND CENTER

- 1) This location is the same as the Florida MidWinter Regional held here in Lakeland, Florida.
- 2) This is a great location with a gorgeous ballroom for our Chapter meetings.
- 3) Please enter through "Entrance 2" the same entrance doors that are used for the Florida MidWinter Regional. The ballroom is on the immediate left.
- 4) Loading and unloading is next to the parking lot with double doors directly into the ballroom.
- 5) Free boxed lunches are provided by the caterer.
- 6) The former Knights of Columbus meeting place building was sold. Our Chapter has a wonderful new meeting place that all can enjoy with plenty of space, close restrooms and easy loading and unloading directly from the parking lot.

#### DIRECTIONS

I-4: Exit 31, travel south on Kathleen Road, turn right on West Lime Street.

POLK PKWY: Exit 4, travel north on Harden Blvd., then turn left on West Lime Street.

**SOUTH:** Travel north on Hwy. 37 to West Lime Street, turn left.

**SOUTHEAST:** I-75 N to Hwy. 60, head east to Hwy. 37, follow directions from SOUTH.

Visit RPFundingCenter.com to see how we can accommodate your event. Email us at sales@rpfundingcenter.com or call 863-834-8100 for pricing today.