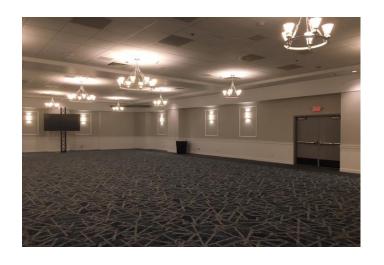

# NEW CHAPTER 19 MEETING PLACE - THE RP FUNDING CENTER 701 LIME STREET, LAKELAND, FLORIDA ALSO KNOWN AS THE LAKELAND CENTER

- 1) This location is the same as the Florida MidWinter Regional held here in Lakeland, Florida.
- 2) This is a great location with a gorgeous ballroom for our Chapter meetings.
- 3) Please enter through "Entrance 2" the same entrance doors that are used for the Florida MidWinter Regional. The ballroom is on the immediate left.
- 4) Loading and unloading is next to the parking lot with double doors directly into the ballroom.
- 5) Free boxed lunches are provided by the caterer.
- 6) The former Knights of Columbus meeting place building was sold. Our Chapter has a wonderful new meeting place that all can enjoy with plenty of space, close restrooms and easy loading and unloading directly from the parking lot.

## A FEW PICTURES OF OUR CHAPTER'S NEW MEETING PLACE: BEAUTIFUL BIG SPACE !!!!

# EASY ACCESS WITH DOUBLE DOORS FOR LOADING AND UNLOADING