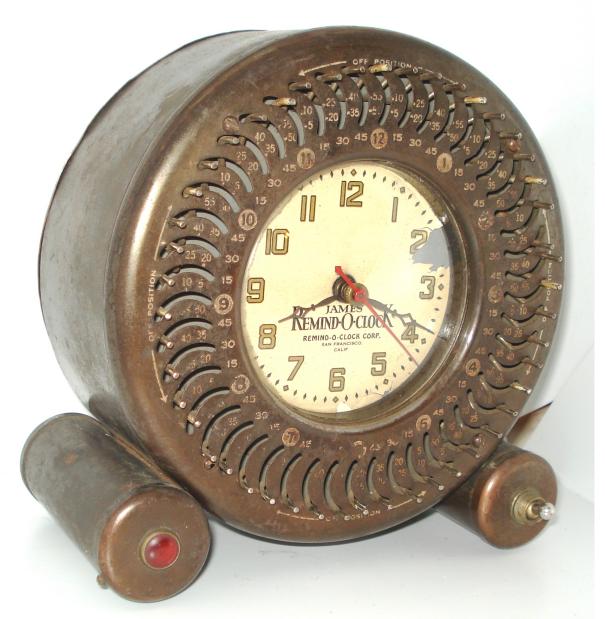

#### Company Names & Addresses:

(As shown on the clock dials and nameplates)

National Products, Inc. Oakland, CA

Remind-O-Clock Corp. San Francisco, CA

James Clock Manufacturing Co. 5307 E. 14th St. Oakland, CA

#### Features:

Clocks could have up to 48 alarm points in one rotation of the hour hand (either a 12 or 24 hour clock dial).

Clocks could be produced as alarm timers or appliance timers. Program clocks are mentioned in the first patent.

Clocks could control internal buzzers, sometimes with light bulbs, or electrical power outlets.

Label found on the back of the later (alarm timer) clocks:

Setpoint Arrangement for Clocks used as Appliance Controllers