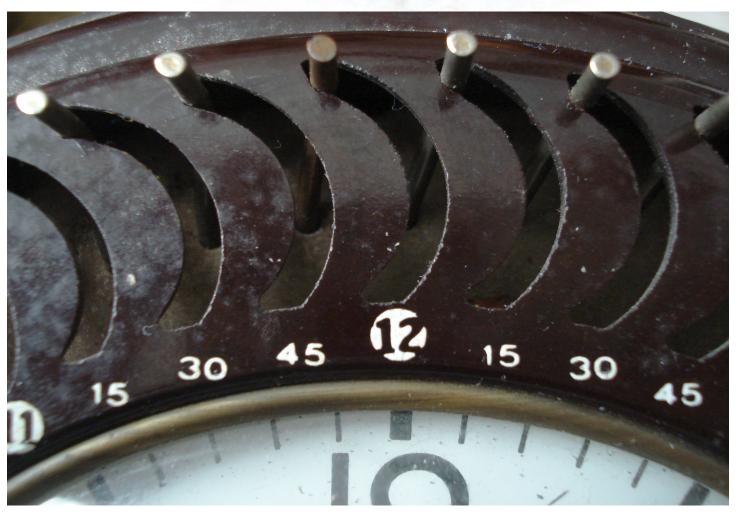

#### Features:

Clocks could have up to 48 alarm points in one rotation of the hour hand (either a 12 or 24 hour clock dial).

Clocks could be produced as alarm timers or appliance timers. Program clocks are mentioned in the first patent.

Clocks could control internal buzzers, sometimes with light bulbs, or electrical power outlets.

Label found on the back of the later (alarm timer) clocks:

Setpoint Arrangement for Clocks used as Appliance Controllers