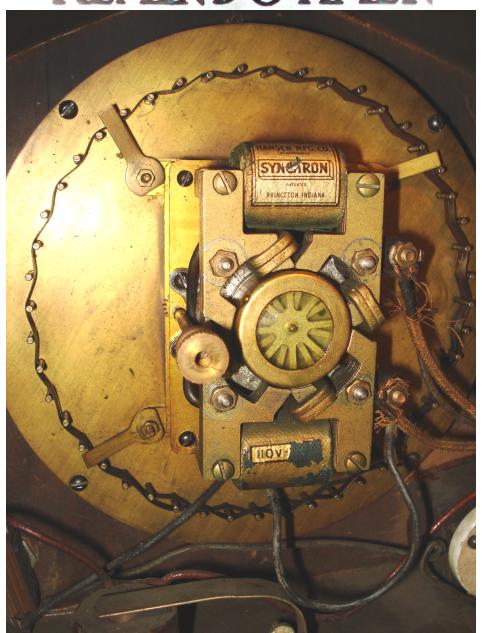

Clocks could control internal buzzers, sometimes with light bulbs, or electrical power outlets.

Label found on the back of the later (alarm timer) clocks:

Setpoint Arrangement for Clocks used as Appliance Controllers