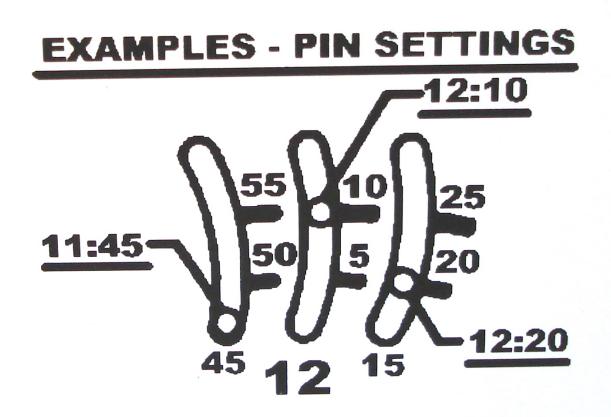

#### Features:

Clocks could have up to 48 alarm points in one rotation of the hour hand (either a 12 or 24 hour clock dial).

Clocks could be produced as alarm timers or appliance timers. Program clocks are mentioned in the first patent.

Clocks could control internal buzzers, sometimes with light bulbs, or electrical power outlets.

Label found on the back of the later (alarm timer) clocks:

Setpoint Arrangement for Clocks used as Appliance Controllers