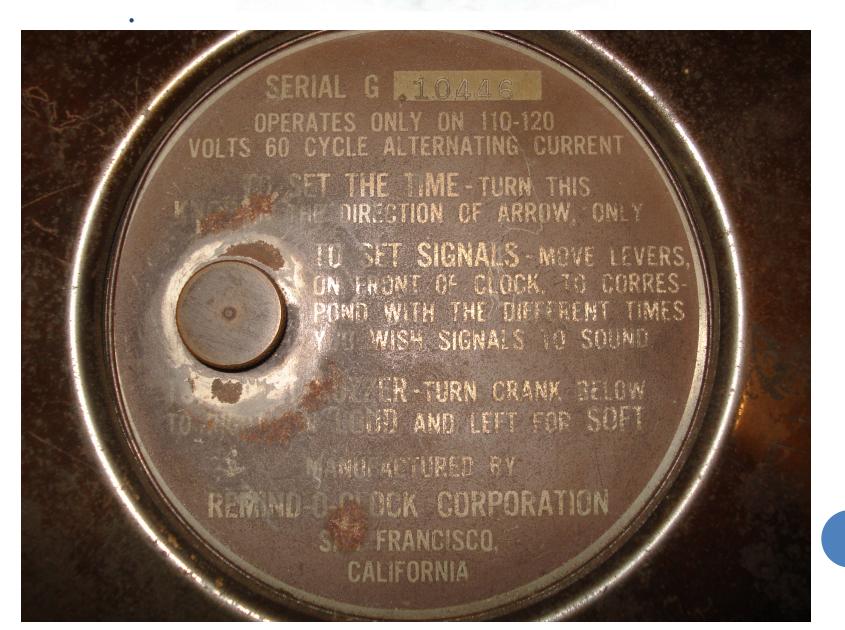

Clocks could control internal buzzers, sometimes with light bulbs, or electrical power outlets.

Label found on the back of the later (alarm timer) clocks:

Setpoint Arrangement for Clocks used as Appliance Controllers