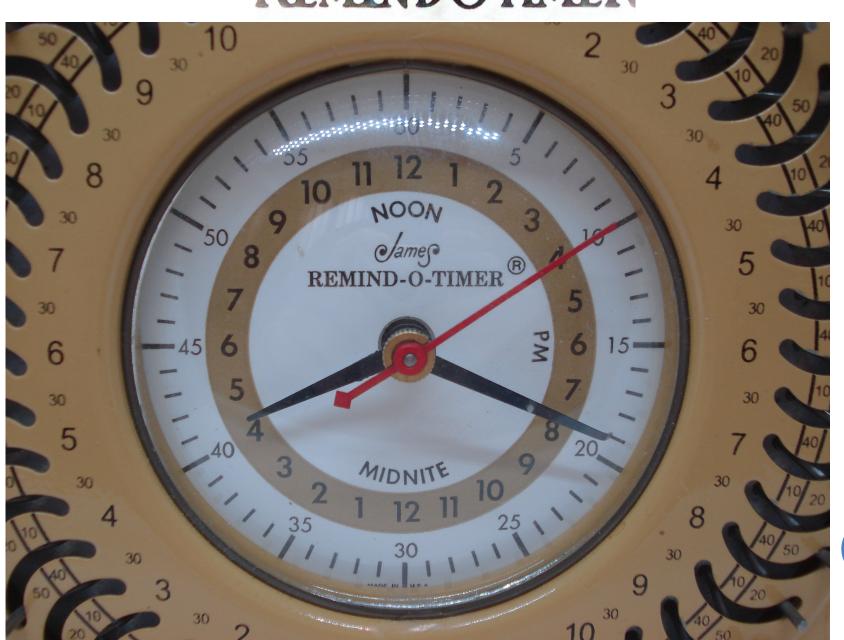

# The JAMES REMIND-O-TIMER notifies you up to 48 times a day of important matters, such as:

Time tests in schools, colleges, and laboratories.

Timers for school, hospital and restaurant kitchens.

Helping nurses keep track of medication schedules.

Keeping school bus terminals on time.

Making wake up calls in hotels, motels, and dormitories.

Keeping programming schedules for radio and TV stations.

Taking care of advance taxi calls.

Verifying reservations on airlines.