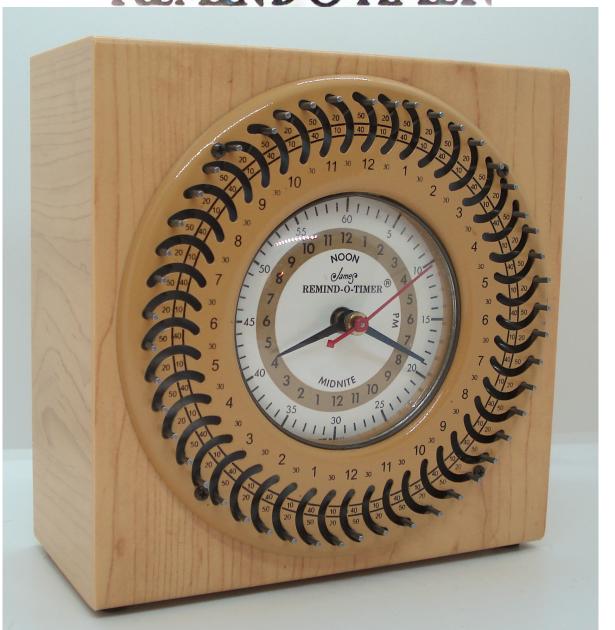

#### Features:

Clocks could have up to 48 alarm points in one rotation of the hour hand (either a 12 or 24 hour clock dial).

Clocks could be produced as alarm timers or appliance timers. Program clocks are mentioned in the first patent.

Clocks could control internal buzzers, sometimes with light bulbs, or electrical power outlets.

Label found on the back of the later (alarm timer) clocks:

Setpoint Arrangement for Clocks used as Appliance Controllers

#### The Clocks: