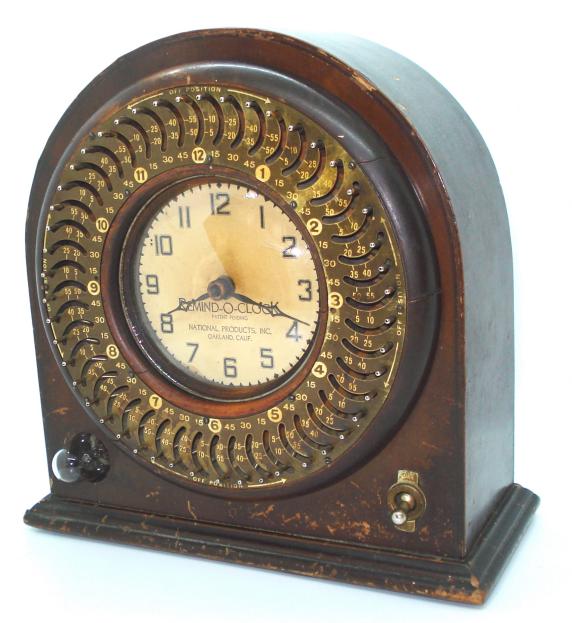

#### Features:

Clocks could have up to 48 alarm points in one rotation of the hour hand (either a 12 or 24 hour clock dial).

Clocks could be produced as alarm timers or appliance timers. Program clocks are mentioned in the first patent.

Clocks could control internal buzzers, sometimes with light bulbs, or electrical power outlets.

Label found on the back of the later (alarm timer) clocks:

Setpoint Arrangement for Clocks used as Appliance Controllers