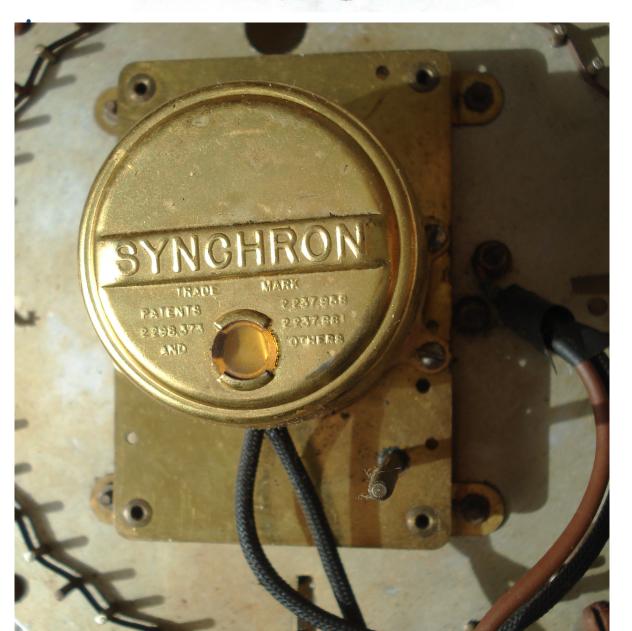

#### Features:

Clocks could have up to 48 alarm points in one rotation of the hour hand (either a 12 or 24 hour clock dial).

Clocks could be produced as alarm timers or appliance timers. Program clocks are mentioned in the first patent.

Clocks could control internal buzzers, sometimes with light bulbs, or electrical power outlets.

Label found on the back of the later (alarm timer) clocks:

Setpoint Arrangement for Clocks used as Appliance Controllers