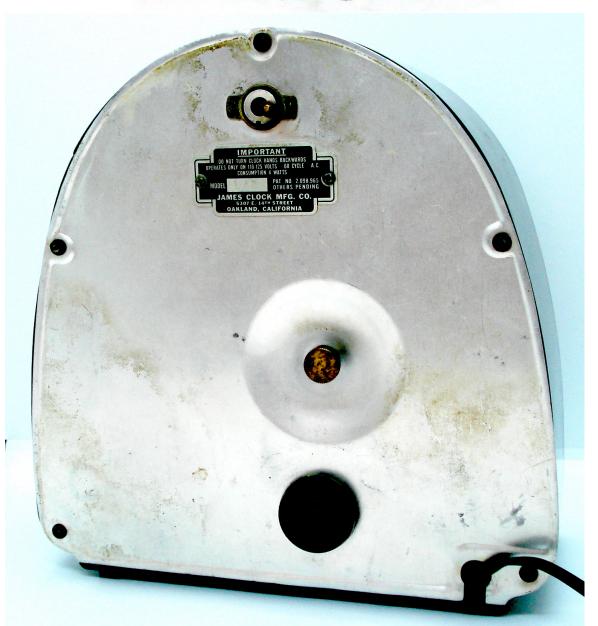

Clocks could control internal buzzers, sometimes with light bulbs, or electrical power outlets.

Label found on the back of the later (alarm timer) clocks:

Setpoint Arrangement for Clocks used as Appliance Controllers