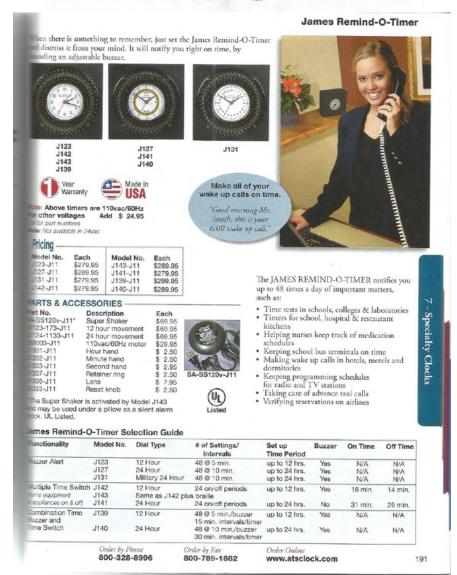

# The JAMES REMIND-O-TIMER notifies you up to 48 times a day of important matters, such as:

Time tests in schools, colleges, and laboratories.

Timers for school, hospital and restaurant kitchens.

Helping nurses keep track of medication schedules.

Keeping school bus terminals on time.

Making wake up calls in hotels, motels, and dormitories.

Keeping programming schedules for radio and TV stations.

Taking care of advance taxi calls.

Verifying reservations on airlines.