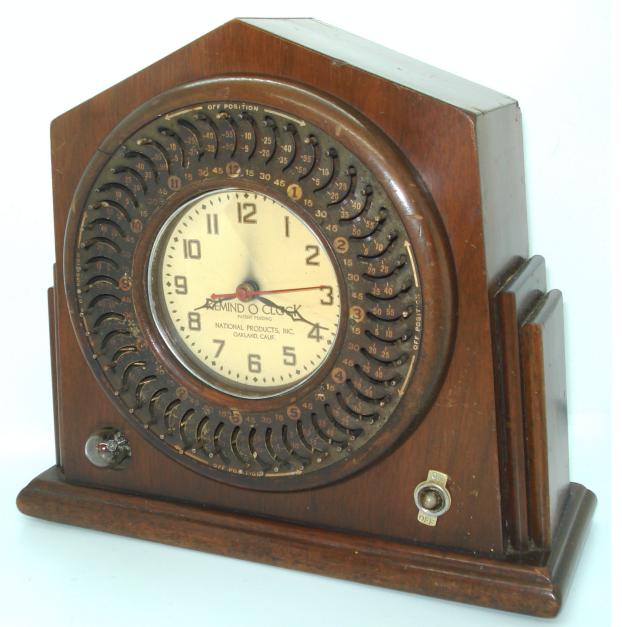

#### Features:

Clocks could have up to 48 alarm points in one rotation of the hour hand (either a 12 or 24 hour clock dial).

Clocks could be produced as alarm timers or appliance timers. Program clocks are mentioned in the first patent.

Clocks could control internal buzzers, sometimes with light bulbs, or electrical power outlets.

Label found on the back of the later (alarm timer) clocks:

Setpoint Arrangement for Clocks used as Appliance Controllers