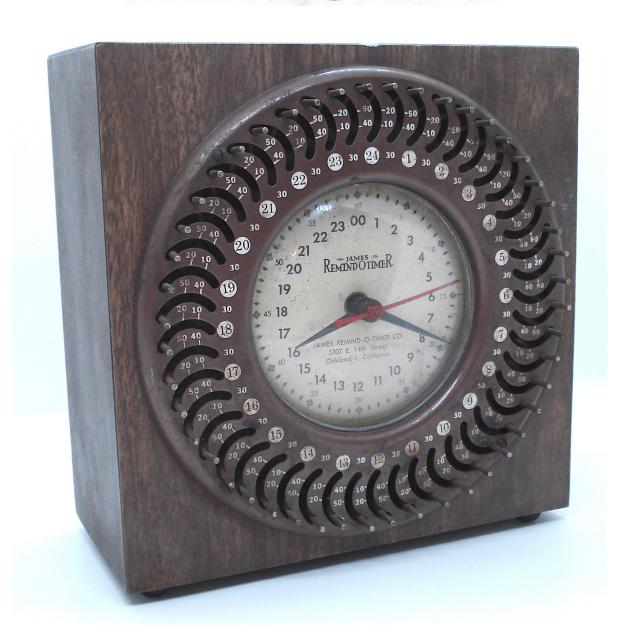

#### Features:

Clocks could have up to 48 alarm points in one rotation of the hour hand (either a 12 or 24 hour clock dial).

Clocks could be produced as alarm timers or appliance timers. Program clocks are mentioned in the first patent.

Clocks could control internal buzzers, sometimes with light bulbs, or electrical power outlets.

Label found on the back of the later (alarm timer) clocks:

Setpoint Arrangement for Clocks used as Appliance Controllers

#### The Clocks: