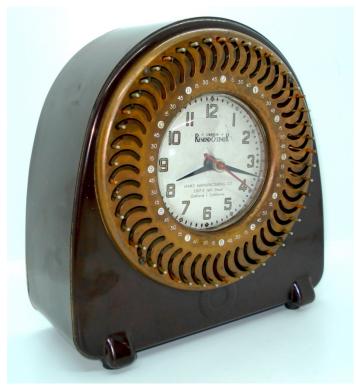

#### Features:

Clocks could have up to 48 alarm points in one rotation of the hour hand (either a 12 or 24 hour clock dial).

Clocks could be produced as alarm timers or appliance timers. Program clocks are mentioned in the first patent.

Clocks could control internal buzzers, sometimes with light bulbs, or electrical power outlets.

Label found on the back of the later (alarm timer) clocks:

Setpoint Arrangement for Clocks used as Appliance Controllers