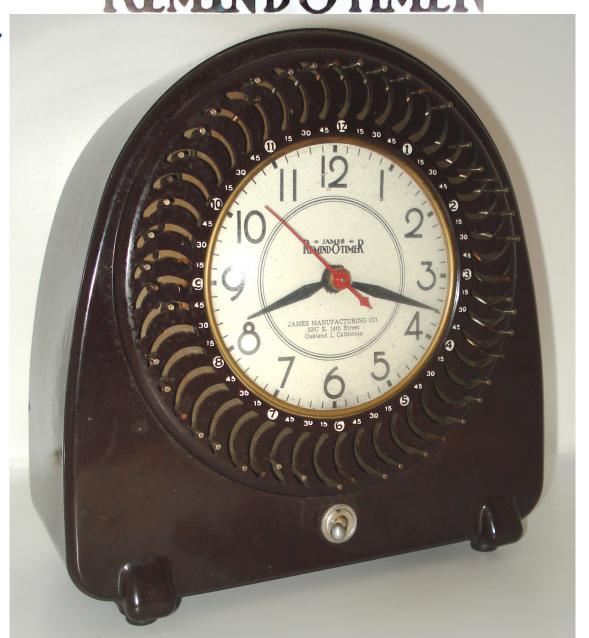

# The JAMES REMIND-O-TIMER notifies you up to 48 times a day of important matters, such as:

Time tests in schools, colleges, and laboratories.

Timers for school, hospital and restaurant kitchens.

Helping nurses keep track of medication schedules.

Keeping school bus terminals on time.

Making wake up calls in hotels, motels, and dormitories.

Keeping programming schedules for radio and TV stations.

Taking care of advance taxi calls.

Verifying reservations on airlines.

#### Features:

Clocks could have up to 48 alarm points in one rotation of the hour hand (either a 12 or 24 hour clock dial).

Clocks could be produced as alarm timers or appliance timers. Program clocks are mentioned in the first patent.