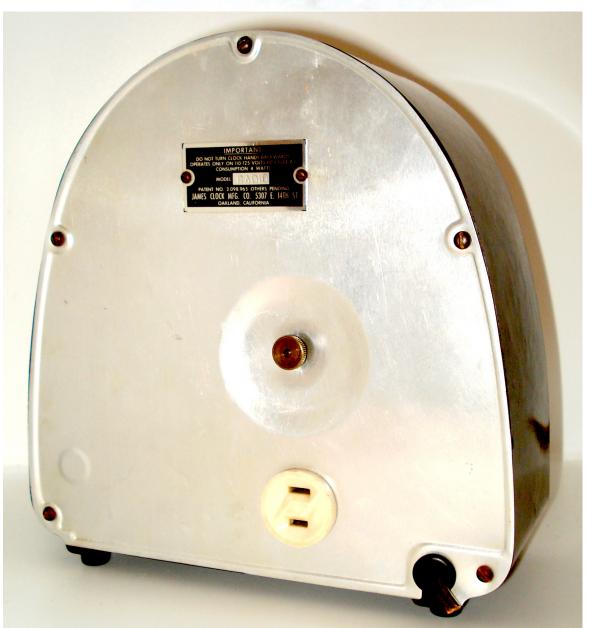

Clocks could control internal buzzers, sometimes with light bulbs, or electrical power outlets.

Label found on the back of the later (alarm timer) clocks:

Setpoint Arrangement for Clocks used as Appliance Controllers