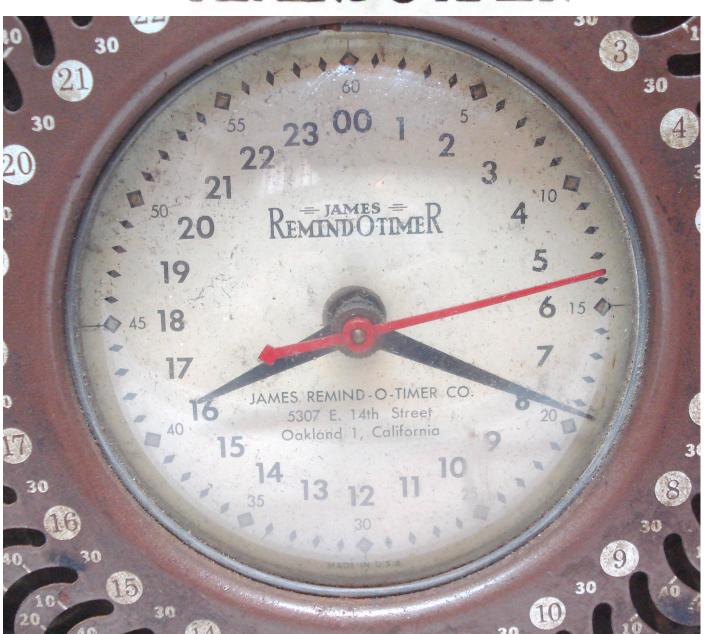

#### Features:

Clocks could have up to 48 alarm points in one rotation of the hour hand (either a 12 or 24 hour clock dial).

Clocks could be produced as alarm timers or appliance timers. Program clocks are mentioned in the first patent.

Clocks could control internal buzzers, sometimes with light bulbs, or electrical power outlets.

Label found on the back of the later (alarm timer) clocks:

Setpoint Arrangement for Clocks used as Appliance Controllers