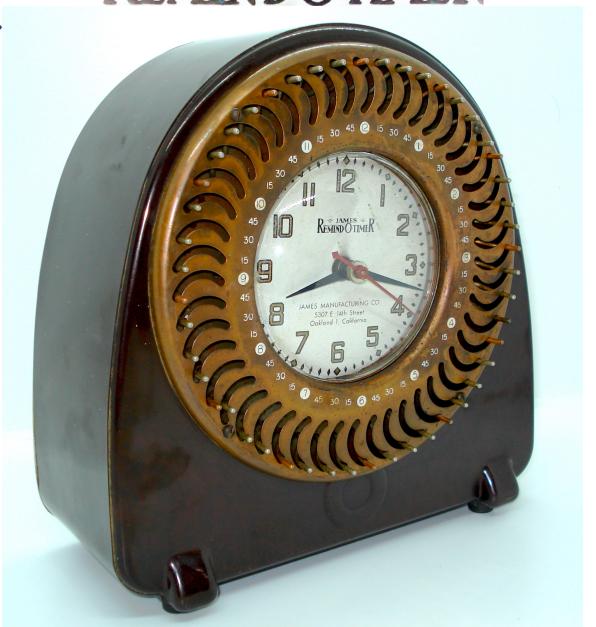

James Remind-O-Timer Co. 5307 E. 14th St. Oakland, CA

Remind-O-Clock Corp. 1241 High St. Oakland, CA

James Remind-O-Timer Co. 1051 Airport Road Minden, NV

James Remind-O-Timer Co. (American Time & Signal Company) 140 Third St. Dassel, MN

#### Features:

Clocks could have up to 48 alarm points in one rotation of the hour hand (either a 12 or 24 hour clock dial).

Clocks could be produced as alarm timers or appliance timers. Program clocks are mentioned in the first patent.

Clocks could control internal buzzers, sometimes with light bulbs, or electrical power outlets.

Label found on the back of the later (alarm timer) clocks:

Setpoint Arrangement for Clocks used as Appliance Controllers