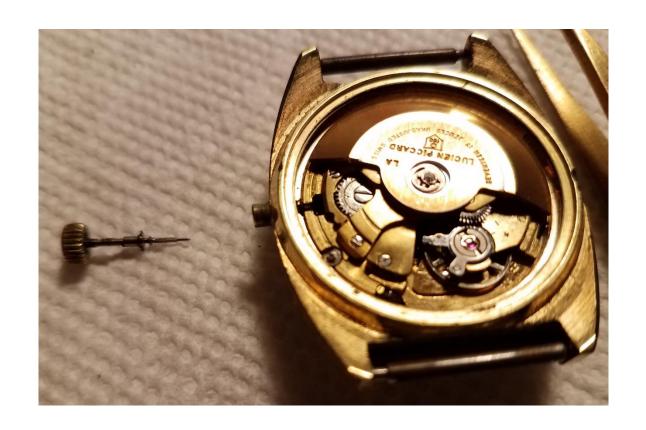

### The Watch:

• Brand: Lucien Piccard

• Model: CIRCA 101

• Movement: Automatic with center seconds

• Jewel count: 17

Case: 14K Gold plated

• Complications: Day & Date

• Features: Raised markers, Red seconds hand, Embossed LP on

the crown, 36Hr reserve.

## History:

- Purchased new in 1974 by my parents for my birthday.
- Repaired locally in 1976.
- Worn mostly for dressy occasions.
- Worn as primary in 1982 after primary watch stopped.
- Accidentally worn into the ocean, after which it stopped.
- Put away in my drawer and left, .... Till late 2020.

Stem & Crown removal:





#### Rotor removal:



#### Movement removal:





Dial removed:

Dial support ring

Day wheel retaining ring



Day wheel removed:

Day wheel advance

Day wheel detent



Retainer removed:

Date detent

Date advance







Date ring removed:

Winding / setting clutch

Water residue



#### Movement side:



Auto winding train bridge

One way clutches



#### Auto wind bridge removed:



Time & barrel bridge

Winding wheels removed



#### Barrel bridge removed:



Seconds wheel

Spring barrel





Time bridge removed:

Escape wheel

Minute wheel

## Teardown Complete:

Box – O - Parts

Calendar parts

Auto wind parts

Spring barrel parts

**Escapement parts** 

Time train parts

## Things that caused me grief:



Day wheel circlip



Pallets and pallet fork

The part that stopped the wa