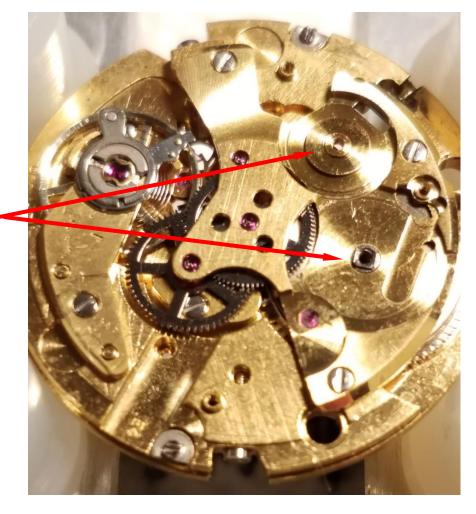

LP on

the crown, 36Hr reserve.

## History:

- Purchased new in 1974 by my parents for my birthday.
- Repaired locally in 1976.
- Worn mostly for dressy occasions.
- Worn as primary in 1982 after primary watch stopped.
- Accidentally worn into the ocean, after which it stopped.
- Put away in my drawer and left, .... Till late 2020.

Stem & Crown removal:





#### Rotor removal:



#### Movement removal:





Dial removed:

Dial support ring

Day wheel retaining ring



Day wheel removed:

Day wheel advance

Day wheel detent



Retainer removed:

Date detent

Date advance







Date ring removed:

Winding / setting clutch

Water residue



#### Movement side:



Auto winding train bridge

One way clutches



#### Auto wind bridge removed:



Time & barrel bridge

Winding wheels removed



#### Barrel bridge removed:



Seconds wheel

Spring barrel





Time bridge removed:

Escape wheel

Minute wheel

## Teardown Complete:

Box – O - Parts

Calendar parts

Auto wind parts

Spring barrel parts

**Escapement parts** 

Time train parts

## Things that caused me grief:



Day wheel circlip



Pallets and pallet fork

The part that stopped the watch



Click springs

## Cleaning:



# The patient has a heartbeat!!



# Reassembly after cleaning:



Train side complete



Dial side clean and ready for reassembly

# Reassembly after cleaning:



Motion work & date advance



Date wheel & retainer

# Final check and adjust:



# Cleaned, serviced, polished, new band.