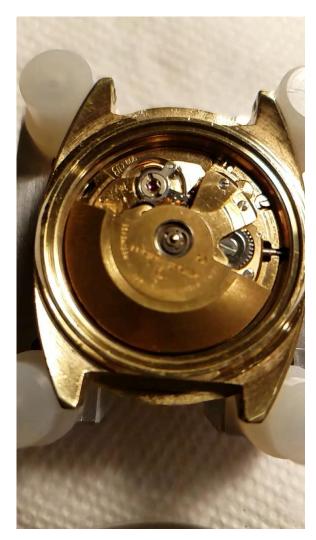

due



#### Movement side:



Auto winding train bridge

One way clutches



#### Auto wind bridge removed:



Time & barrel bridge

Winding wheels removed



#### Barrel bridge removed:



Seconds wheel

Spring barrel





Time bridge removed:

Escape wheel

Minute wheel

## Teardown Complete:

Box – O - Parts

Calendar parts

Auto wind parts

Spring barrel parts

**Escapement parts** 

Time train parts

## Things that caused me grief:



Day wheel circlip



Pallets and pallet fork

The part that stopped the watch



Click springs

## Cleaning:



# The patient has a heartbeat!!



# Reassembly after cleaning:



Train side complete



Dial side clean and ready for reassembly

# Reassembly after cleaning:



Motion work & date advance



Date wheel & retainer

# Final check and adjust:



# Cleaned, serviced, polished, new band.