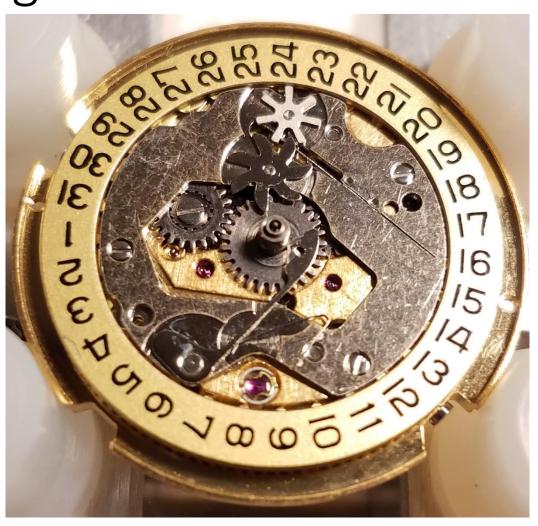

#### Movement removal:

Dial removed:

Dial support ring

Day wheel retaining ring

Day wheel removed:

Day wheel advance

Day wheel detent

Retainer removed:

Date detent

Date advance

Date ring removed:

Winding / setting clutch

Water residue