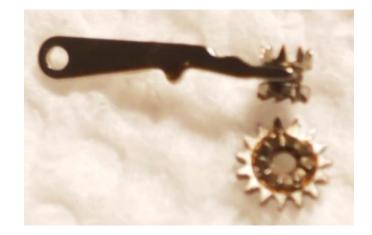

atic with center seconds

• Jewel count: 17

Case: 14K Gold plated

• Complications: Day & Date

• Features: Raised markers, Red seconds hand, Embossed LP on

the crown, 36Hr reserve.

## History:

- Purchased new in 1974 by my parents for my birthday.
- Repaired locally in 1976.
- Worn mostly for dressy occasions.
- Worn as primary in 1982 after primary watch stopped.
- Accidentally worn into the ocean, after which it stopped.
- Put away in my drawer and left, .... Till late 2020.

Stem & Crown removal:





#### Rotor removal:



#### Movement removal:





Dial removed:

Dial support ring

Day wheel retaining ring



Day wheel removed:

Day wheel advance

Day wheel detent



Retainer removed:

Date detent

Date advance







Date ring removed:

Winding / setting clutch

Water residue



#### Movement side:



Auto winding train bridge

One way clutches



#### Auto wind bridge removed:



Time & barrel bridge

Winding wheels removed



#### Barrel bridge removed:



Seconds wheel

Spring barrel





Time bridge removed:

Escape wheel

Minute wheel

## Teardown Complete:

Box – O - Parts

Calendar parts

Auto wind parts

Spring barrel parts

**Escapement parts** 

Time train parts

## Things that caused me grief:



Day wheel circlip



Pallets and pallet fork

The part that stopped the watch



Click springs

## Cleaning:



# The patient has a heartbeat!!



# Reassembly after cleaning:



Train side complete



Dial side clean and ready for reassembly

# Reassembly after cleaning:



Motion work & date advance



Date wheel & retainer

# Final check and adjust:



# C