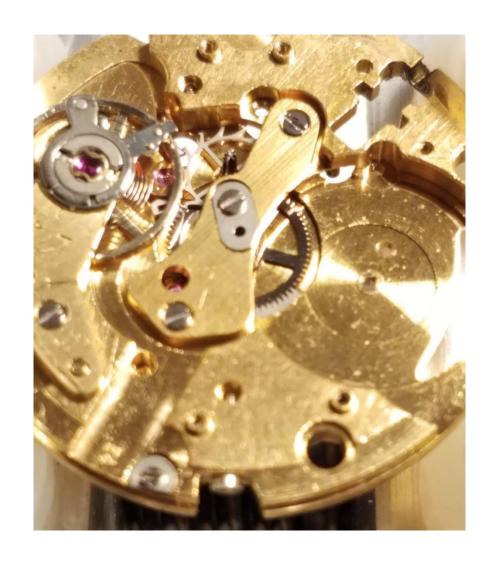

n 1974 by my parents for my birthday.
- Repaired locally in 1976.
- Worn mostly for dressy occasions.
- Worn as primary in 1982 after primary watch stopped.
- Accidentally worn into the ocean, after which it stopped.
- Put away in my drawer and left, .... Till late 2020.

Stem & Crown removal:





#### Rotor removal:



#### Movement removal:





Dial removed:

Dial support ring

Day wheel retaining ring



Day wheel removed:

Day wheel advance

Day wheel detent



Retainer removed:

Date detent

Date advance







Date ring removed:

Winding / setting clutch

Water residue



#### Movement side:



Auto winding train bridge

One way clutches



#### Auto wind bridge removed:



Time & barrel bridge

Winding wheels removed



#### Barrel bridge removed:



Seconds wheel

Spring barrel





Time bridge removed:

Escape wheel

Minute wheel

## Teardown Complete:

Box – O - Parts

Calendar parts

Auto wind parts

Spring barrel parts

**Escapement parts** 

Time train parts

## Things that caused me grief:



Day wheel circlip



Pallets and pallet fork

The part that stopped the watch



Click springs

## Cleaning:



# The patient has a heartbeat!!



# Reassembly after cleaning:



Train side complete



Dial side clean and ready for reassembly

# Reassembly after cleaning:



Motion work & date advance



Date wheel & retainer

# Final check and adjust:



# Cleaned, serviced, polished, new band.