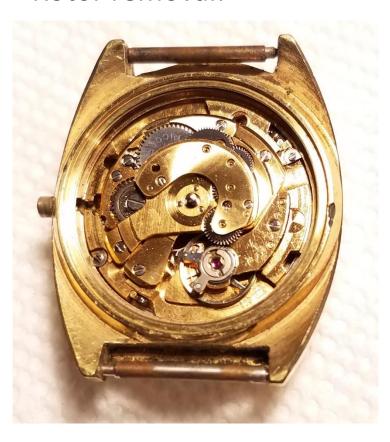

### The Watch:

• Brand: Lucien Piccard

• Model: CIRCA 101

• Movement: Automatic with center seconds

• Jewel count: 17

Case: 14K Gold plated

• Complications: Day & Date

• Features: Raised markers, Red seconds hand, Embossed LP on

the crown, 36Hr reserve.

## History:

- Purchased new in 1974 by my parents for my birthday.
- Repaired locally in 1976.
- Worn mostly for dressy occasions.
- Worn as primary in 1982 after primary watch stopped.
- Accidentally worn into the ocean, after which it stopped.
- Put away in my drawer and left, .... Till late 2020.

Stem & Crown removal:





#### Rotor removal:



#### Movement removal:





Dial removed:

Dial support ring

Day wheel retaining ring



Day wheel removed:

Day wheel advance

Day wheel detent



Retainer removed:

Date detent

Date advance







Date ring removed:

Winding / setting clutch

Water residue



#### Movement side:



Auto winding train bridge

One way clutches



#### Auto wind bridge removed:



Time & barrel bridge

Winding wheels removed



#### Barrel bridge removed:



Seconds wheel

Spring barrel





Time bridge removed:

Escape wheel

Minute wheel

## Teardown Complete:

Box – O - Parts

Calendar parts

Auto wind parts

Spring barrel parts

**Escapement parts** 

Time train parts

## Things that caused me grief:



Day wheel circlip



Pallets and pallet fork

The part that stopped the watch



Click springs

#