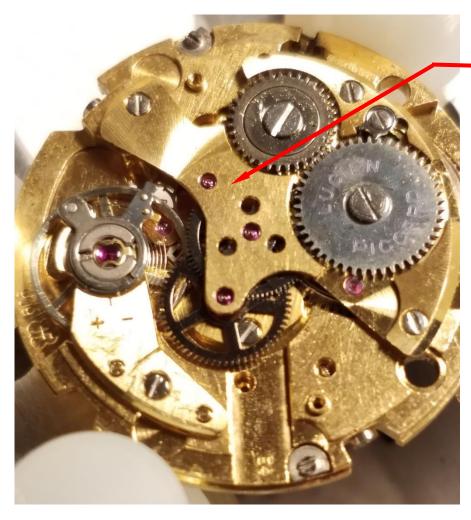

Date detent

Date advance

Date ring removed:

Winding / setting clutch

Water residue