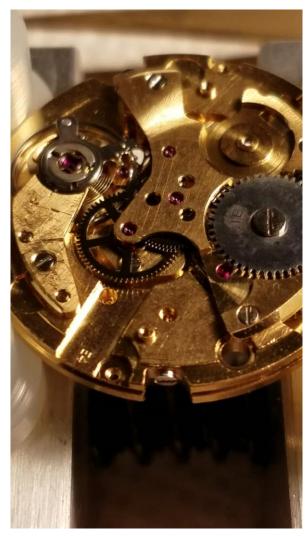

#### Movement side:

Auto winding train bridge

One way clutches

#### Auto wind bridge removed:

Time & barrel bridge

Winding wheels removed