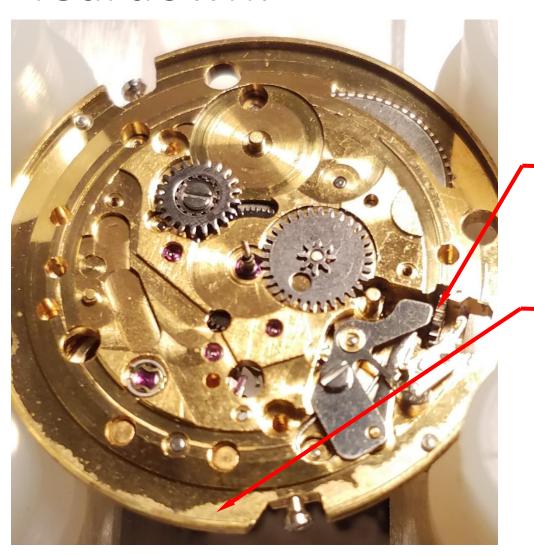

• Brand: Lucien Piccard

• Model: CIRCA 101

• Movement: Automatic with center seconds

• Jewel count: 17

Case: 14K Gold plated

• Complications: Day & Date

• Features: Raised markers, Red seconds hand, Embossed LP on

the crown, 36Hr reserve.

## History:

- Purchased new in 1974 by my parents for my birthday.
- Repaired locally in 1976.
- Worn mostly for dressy occasions.
- Worn as primary in 1982 after primary watch stopped.
- Accidentally worn into the ocean, after which it stopped.
- Put away in my drawer and left, .... Till late 2020.

Stem & Crown removal:





#### Rotor removal:



#### Movement removal:





Dial removed:

Dial support ring

Day wheel retaining ring



Day wheel removed:

Day wheel advance

Day wheel detent



Retainer removed:

Date detent

Date advance







Date ring removed:

Winding / setting clutch

Water residue



#### Movement side:



Auto winding train bridge

One way clutches



#### Auto wind bridge removed:



Time & barrel bridge

Winding wheels removed



#### Barrel bridge removed:



Seconds wheel

Spring barrel





Time bridge removed:

Escape wheel

Minute wheel

## Teardown Complete:

Box – O - Parts

Calendar parts

Auto wind parts

Spring barrel parts

**Escapement parts** 

Time train parts

## Things that caused me grief:



Day wheel circlip



Pallets and pallet fork

The part that stopped the watch



Click springs

## Cleaning:



# The patient has a heartbeat!!



# Reassembly after cleaning:



Train side complete



Dial side clean and ready for reassembly

# Reassembly after cleaning:



Motion work & date adv