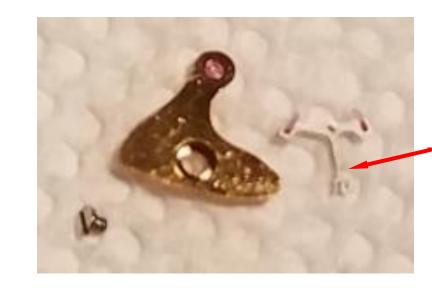

## Things that caused me grief:

Day wheel circlip

Pallets and pallet fork

The part that stopped the watch

Click springs