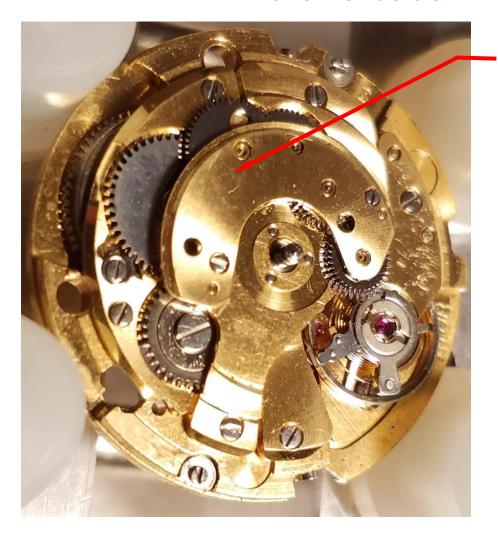

#### Barrel bridge removed:

Seconds wheel

Spring barrel

Time bridge removed:

Escape wheel

Minute wheel