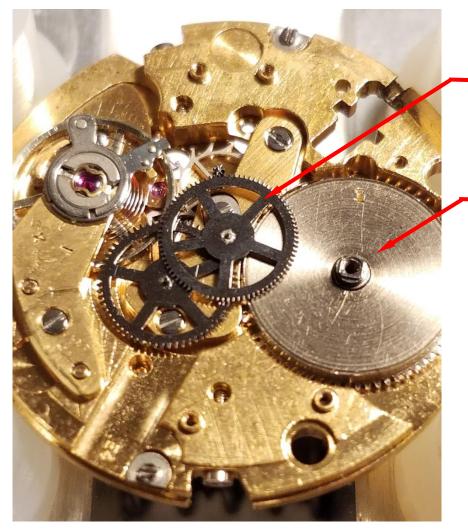

#### Barrel bridge removed:

Seconds wheel

Spring barrel

Time bridge removed:

Escape wheel

Minute wheel