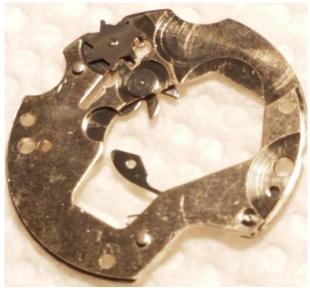

:

• Brand: Lucien Piccard

• Model: CIRCA 101

• Movement: Automatic with center seconds

• Jewel count: 17

Case: 14K Gold plated

• Complications: Day & Date

• Features: Raised markers, Red seconds hand, Embossed LP on

the crown, 36Hr reserve.

## History:

- Purchased new in 1974 by my parents for my birthday.
- Repaired locally in 1976.
- Worn mostly for dressy occasions.
- Worn as primary in 1982 after primary watch stopped.
- Accidentally worn into the ocean, after which it stopped.
- Put away in my drawer and left, .... Till late 2020.

Stem & Crown removal:





#### Rotor removal:



#### Movement removal:





Dial removed:

Dial support ring

Day wheel retaining ring



Day wheel removed:

Day wheel advance

Day wheel detent



Retainer removed:

Date detent

Date advance







Date ring removed:

Winding / setting clutch

Water residue



#### Movement side:



Auto winding train bridge

One way clutches



#### Auto wind bridge removed:



Time & barrel bridge

Winding wheels removed



#### Barrel bridge removed:



Seconds wheel

Spring barrel





Time bridge removed:

Escape wheel

Minute wheel

## Teardown Complete:

Box – O - Parts

Calendar parts

Auto wind parts

Spring barrel parts

**Escapement parts** 

Time train parts

## Things that caused me grief:



Day wheel circlip



Pallets and pallet fork

The part that stopped the watch



Click springs

## Cleaning:



# The patient has a heartbeat!!



# Reassembly after cleaning:



Train side complete



Dial side clean and ready for reassembly

# Reassembly after cleaning:



Motion work & date a