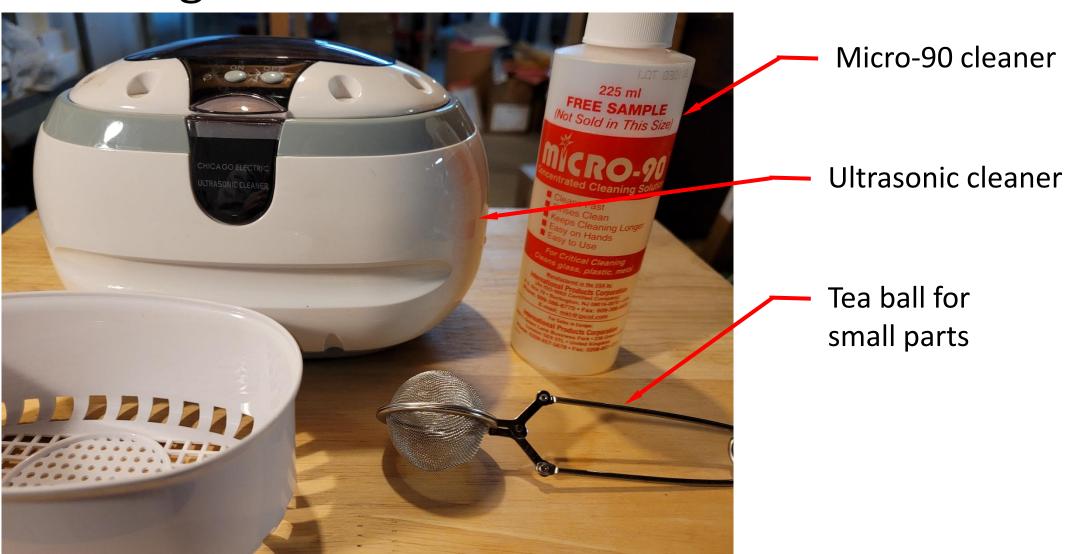

nt removal:





Dial removed:

Dial support ring

Day wheel retaining ring



Day wheel removed:

Day wheel advance

Day wheel detent



Retainer removed:

Date detent

Date advance







Date ring removed:

Winding / setting clutch

Water residue



#### Movement side:



Auto winding train bridge

One way clutches



#### Auto wind bridge removed:



Time & barrel bridge

Winding wheels removed



#### Barrel bridge removed:



Seconds wheel

Spring barrel





Time bridge removed:

Escape wheel

Minute wheel

## Teardown Complete:

Box – O - Parts

Calendar parts

Auto wind parts

Spring barrel parts

**Escapement parts** 

Time train parts

## Things that caused me grief:



Day wheel circlip



Pallets and pallet fork

The part that stopped the watch



Click springs

## Cleaning:



# The patient has a heartbeat!!



# Reassembly after cleaning:



Train side complete



Dial side clean and ready for reassembly

# Reassembly after cleaning:



Motion work & date advance



Date wheel & retainer

# Final check and adjust:



# Cleaned, serviced, polished, new band.