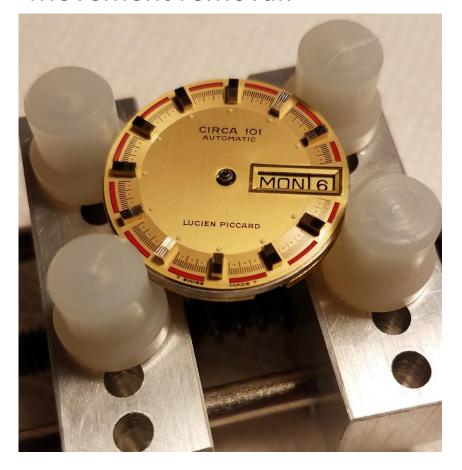

#### Movement removal:

Dial removed:

Dial support ring

Day wheel retaining ring

Day wheel removed:

Day wheel advance

Day wheel detent

Retainer removed: