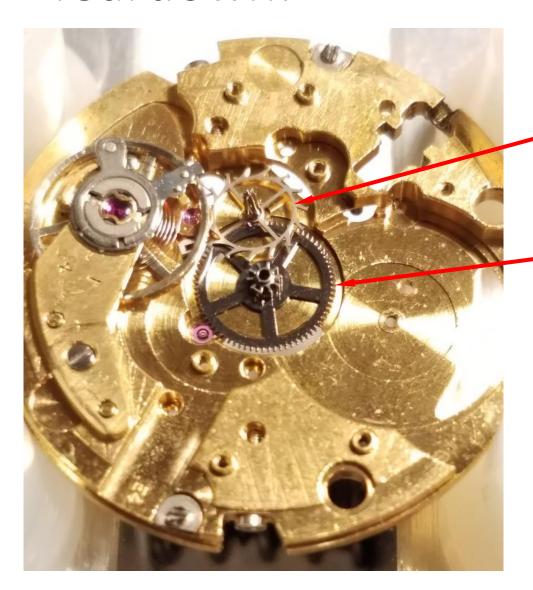

#### Barrel bridge removed:

Seconds wheel

Spring barrel

Time bridge removed:

Escape wheel

Minute wheel