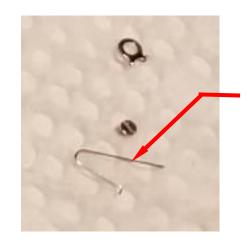

## Things that caused me grief:

Day wheel circlip

Pallets and pallet fork

The part that stopped the watch

Click springs