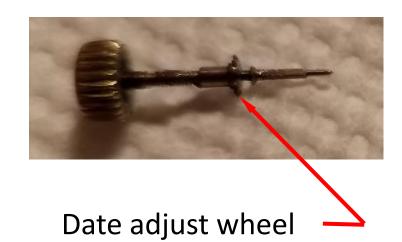

### The Watch:

• Brand: Lucien Piccard

• Model: CIRCA 101

• Movement: Automatic with center seconds

• Jewel count: 17

Case: 14K Gold plated

• Complications: Day & Date

• Features: Raised markers, Red seconds hand, Embossed LP on

the crown, 36Hr reserve.

## History:

- Purchased new in 1974 by my parents for my birthday.
- Repaired locally in 1976.
- Worn mostly for dressy occasions.
- Worn as primary in 1982 after primary watch stopped.
- Accidentally worn into the ocean, after which it stopped.
- Put away in my drawer and left, .... Till late 2020.

Stem & Crown removal:





#### Rotor removal:



#### Movement removal:





Dial removed:

Dial support ring

Day wheel retaining ring



Day wheel removed:

Day wheel advance

Day wheel detent



Retainer removed:

Date detent

Date advance







Date ring removed:

Winding / setting clutch

Water residue



#### Movement side:



Auto winding train bridge

One way clutches



#### Auto wind bridge removed:



Time & barrel bridge

Winding wheels removed



#### Barrel bridge removed:



Seconds wheel

Spring barrel





Time bridge removed:

Escape wheel

Minute wheel

## Teardown Complete:

Box – O - Parts

Calendar parts

Auto wind parts

Spring barrel parts

**Escapement parts** 

Time train parts

## Things that caused me grief:



Day wheel circlip



Pallets and pallet fork

The part that stopped the