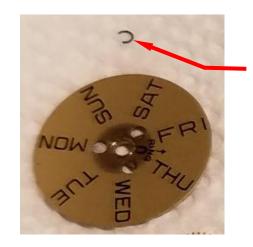

## Things that caused me grief:

Day wheel circlip

Pallets and pallet fork

The part that stopped the watch

Click springs