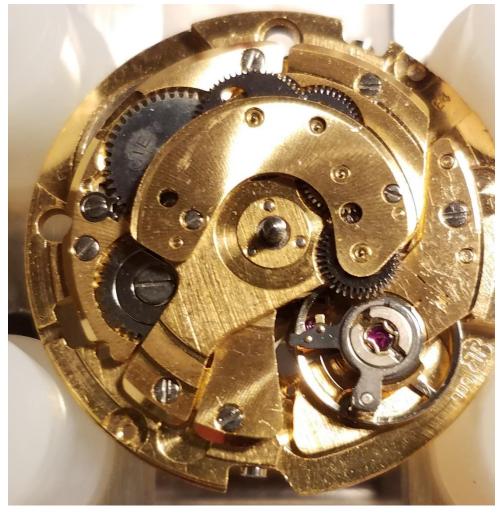

#### Rotor removal:

#### Movement removal:

Dial removed:

Dial support ring

Day wheel retaining ring

Day wheel removed:

Day wheel advance

Day wheel detent

Retainer removed: