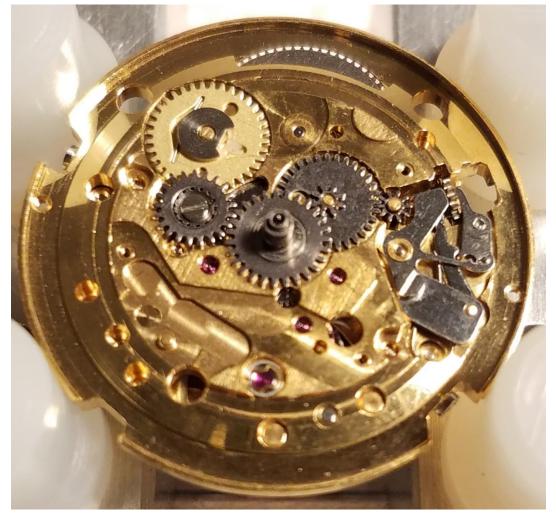

#### Auto wind bridge removed:

Time & barrel bridge

Winding wheels removed

#### Barrel bridge removed:

Seconds wheel

Spring barrel

Time bridge removed:

Escape wheel

Minute wheel