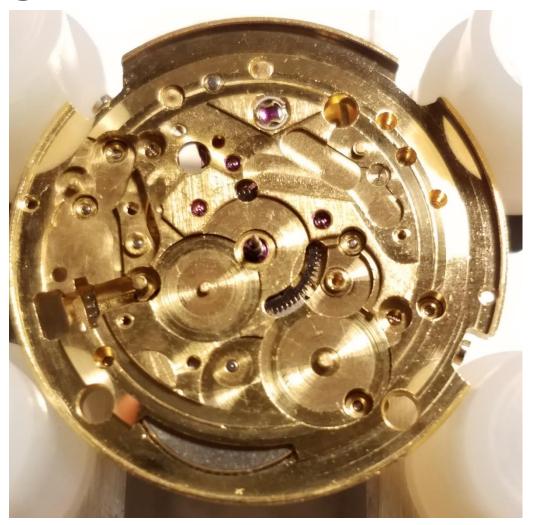

emoved:

Day wheel advance

Day wheel detent



Retainer removed:

Date detent

Date advance







Date ring removed:

Winding / setting clutch

Water residue



#### Movement side:



Auto winding train bridge

One way clutches



#### Auto wind bridge removed:



Time & barrel bridge

Winding wheels removed



#### Barrel bridge removed:



Seconds wheel

Spring barrel





Time bridge removed:

Escape wheel

Minute wheel

## Teardown Complete:

Box – O - Parts

Calendar parts

Auto wind parts

Spring barrel parts

**Escapement parts** 

Time train parts

## Things that caused me grief:



Day wheel circlip



Pallets and pallet fork

The part that stopped the watch



Click springs

## Cleaning:



# The patient has a heartbeat!!



# Reassembly after cleaning:



Train side complete



Dial side clean and ready for reassembly

# Reassembly after cleaning:



Motion work & date advance



Date wheel & retainer

# Final check and adjust:



# Cleaned, serviced, polished, new band.