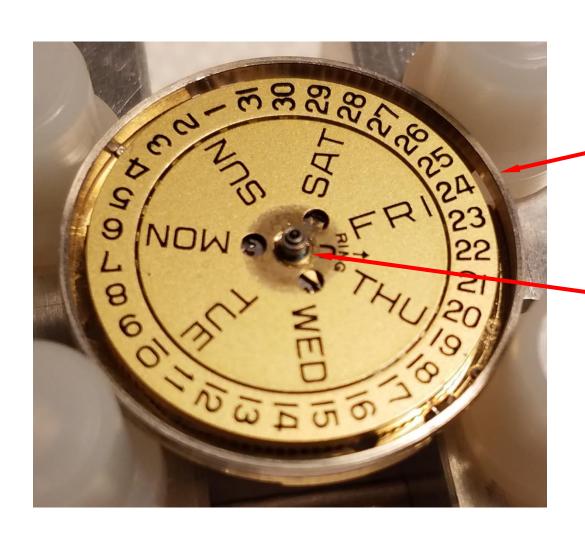

#### Movement removal:

Dial removed:

Dial support ring

Day wheel retaining ring

Day wheel removed:

Day wheel advance

Day wheel detent

Retainer removed:

Date detent

Date advance

Date ring removed:

Winding / setting clutch

Water residue