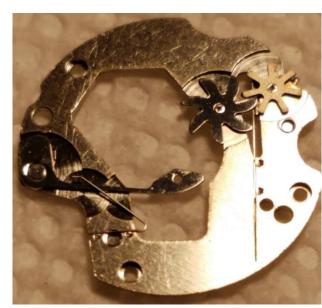

## Teardown Complete:

Box – O - Parts

Calendar parts

Auto wind parts

Spring barrel parts

**Escapement parts** 

Time train parts