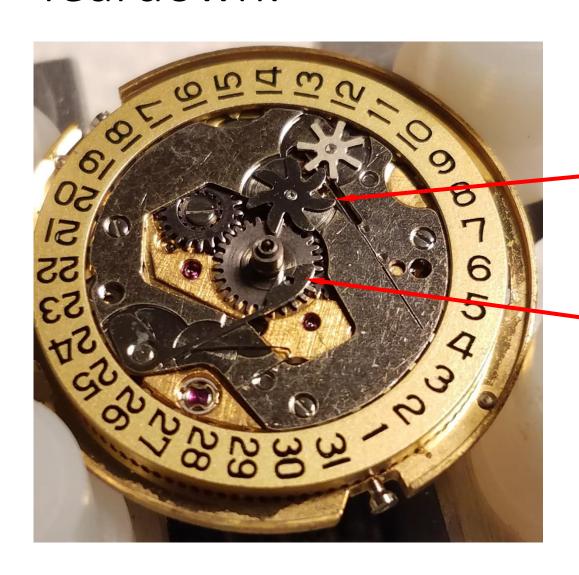

Date detent

Date advance

Date ring removed:

Winding / setting clutch

Water residue