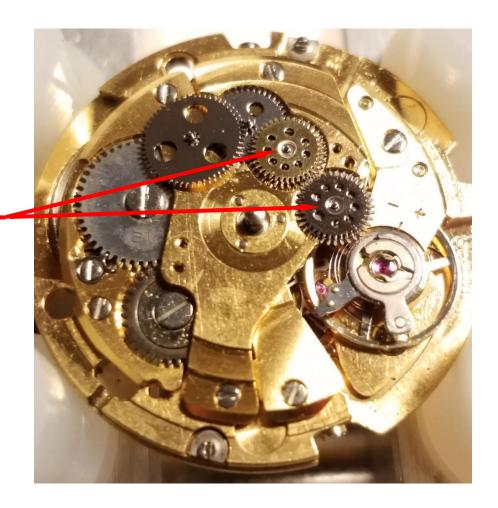

Complications: Day & Date

• Features: Raised markers, Red seconds hand, Embossed LP on

the crown, 36Hr reserve.

## History:

- Purchased new in 1974 by my parents for my birthday.
- Repaired locally in 1976.
- Worn mostly for dressy occasions.
- Worn as primary in 1982 after primary watch stopped.
- Accidentally worn into the ocean, after which it stopped.
- Put away in my drawer and left, .... Till late 2020.

Stem & Crown removal:





#### Rotor removal:



#### Movement removal:





Dial removed:

Dial support ring

Day wheel retaining ring



Day wheel removed:

Day wheel advance

Day wheel detent



Retainer removed:

Date detent

Date advance







Date ring removed:

Winding / setting clutch

Water residue



#### Movement side:



Auto winding train bridge

One way clutches



#### Auto wind bridge removed:



Time & barrel bridge

Winding wheels removed



#### Barrel bridge removed:



Seconds wheel

Spring barrel





Time bridge removed:

Escape wheel

Minute wheel

## Teardown Complete:

Box – O - Parts

Calendar parts

Auto wind parts

Spring barrel parts

**Escapement parts** 

Time train parts

## Things that caused me grief:



Day wheel circlip



Pallets and pallet fork

The part that stopped the watch



Click springs

## Cleaning:



# The patient has a heartbeat!!



# Reassembly after cleaning:



Train side complete



Dial side clean and ready for reassembly

# Reassembly after cleaning:



Motion work & date advance



Date wheel & retainer

# Final check and adjust:



# Cleaned, serviced, polished, new band.