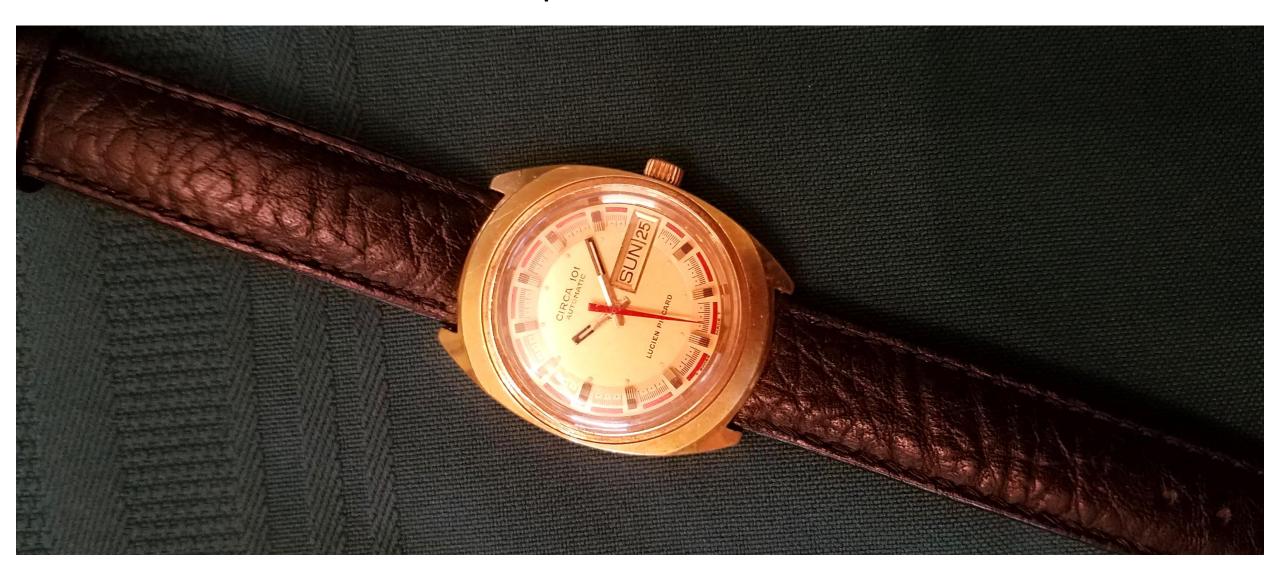

### The Watch:

• Brand: Lucien Piccard

• Model: CIRCA 101

• Movement: Automatic with center seconds

• Jewel count: 17

Case: 14K Gold plated

• Complications: Day & Date

• Features: Raised markers, Red seconds hand, Embossed LP on

the crown, 36Hr reserve.

# Cleaned, serviced, polished, new band.