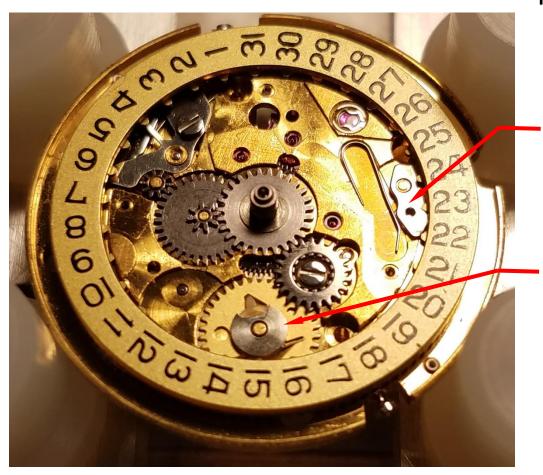

Date detent

Date advance

Date ring removed:

Winding / setting clutch

Water residue